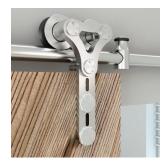

## Strap Dual Wheel Carrier Kit

With clean, simple designs that are as beautiful as they are functional, Knape & Vogt Stainless Steel Barn Door Hardware offers a modern, stylish way to hang wood or glass—even art—in any space. KV is the top choice of designers and architects looking for solutions that will integrate into almost any setting, offering cost effective space saving and exquisite stainless steel designs.

## **Features**

- Kit includes: 78-3/4" rail, mounting plates, end stops, carriers, floor guides, anti-jump bumpers and end caps
- Desirable, high quality 304 stainless steel
- · Quiet and fluid ball-bearing carriers
- Anti-jump bumpers to retain carriers on rail
- Kits contain all mounting hardware
- Face mount carrier for wood or glass applications up to 1-1/2" thick
- Additional 78-3/4" rail sections and rail connectors available
- Maximum weight load is 250 lbs.

## **Carrier Dimensions**

| Top of rail to top of carrier        | 2     |
|--------------------------------------|-------|
| A. Overall length of strap and wheel |       |
| B. Width of strap                    | 3-1/4 |
| C. Wheel width                       | 2-1/8 |
| D. Wheel thickness                   | 1'    |