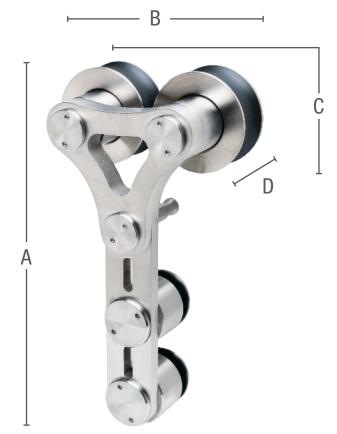

## **Carrier Dimensions**

| Top of rail to top of carrier        | 2     |
|--------------------------------------|-------|
| A. Overall length of strap and wheel |       |
| B. Width of strap                    | 3-1/4 |
| C. Wheel width                       | 2-1/8 |
| D. Wheel thickness                   | 1'    |