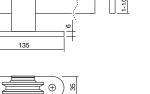

## **Carrier Dimensions**

| Top of rail to top of carrier        | 3"     |
|--------------------------------------|--------|
| A. Overall length of strap and wheel | 4-1/4" |
| B. Width of strap                    | 5-1/4" |
| C. Wheel diameter                    | 2-3/4" |
| D. Wheel thickness                   | 3/4"   |