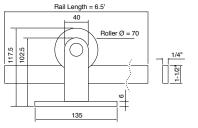

## **Carrier Dimensions**

| Top of rail to top of carrier        | 3"     |
|--------------------------------------|--------|
| A. Overall length of strap and wheel | 4-1/4" |
| B. Width of strap                    | 5-1/4" |
| C. Wheel diameter                    | 2-3/4" |
| D. Wheel thickness                   | 3/4"   |