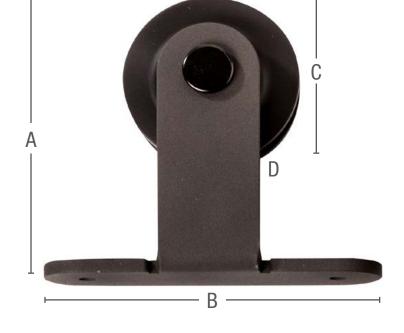

## **Carrier Dimensions**

| Top of rail to top of carrier        | 3"     |
|--------------------------------------|--------|
| A. Overall length of strap and wheel | 4-1/4" |
| B. Width of strap                    | 5-1/4" |
| C. Wheel diameter                    | 2-3/4" |
| D. Wheel thickness                   | 3/4"   |