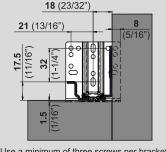

## American Type Full Extension Slide Manual

Note: Use a minimum of three screws per bracket.