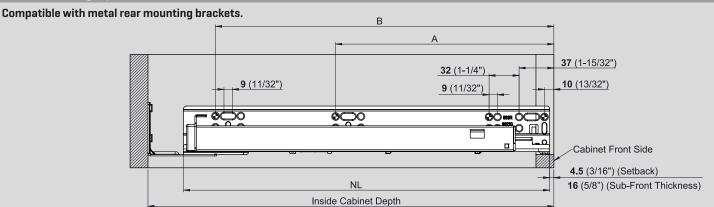

## Slide Mounting Specifications

| Drawer Length | Inside cabinet o |                 | Slide Length<br>(NL) | Screw locations for frameless cabinets |                 |  |  |  |  |  |
|---------------|------------------|-----------------|----------------------|----------------------------------------|-----------------|--|--|--|--|--|
|               | Max              | Min             | , ,                  | Α                                      | В               |  |  |  |  |  |
| 229 (9")      | 310 (12-7/32")   | 270 (10-5/8")   | 261 (10-9/32")       | 133 (5-7/32")                          | 229 (9")        |  |  |  |  |  |
| 305 (12")     | 368 (14-1/2")    | 328 (12-29/32") | 319 (12-9/16")       | 165 (6-1/2")                           | 261 (10-9/32")  |  |  |  |  |  |
| 381 (15")     | 444 (17-1/2")    | 404 (15-29/32") | 395 (15-9/16")       | 165 (6-1/2")                           | 357 (14-1/16")  |  |  |  |  |  |
| 457 (18")     | 520 (20-1/2")    | 480 (18-29/32") | 471 (18-17/32")      | 261 (10-9/32")                         | 453 (17-27/32") |  |  |  |  |  |
| 533 (21")     | 597 (23-1/2")    | 557 (21-15/16") | 548 (21-9/16")       | 261 (10-9/32")                         | 517 (20-3/8")   |  |  |  |  |  |

| Runner Setback (Standard Drawer) |           |             |  |  |  |  |  |  |  |  |  |
|----------------------------------|-----------|-------------|--|--|--|--|--|--|--|--|--|
|                                  |           | Setback     |  |  |  |  |  |  |  |  |  |
| Sub-Front                        | 13 (1/2") | 1.5 (1/16") |  |  |  |  |  |  |  |  |  |
| Thickness                        | 16 (5/8") | 4.5 (3/16") |  |  |  |  |  |  |  |  |  |
| THICKHESS                        | 19 (3/4") | 7.5 (5/16") |  |  |  |  |  |  |  |  |  |