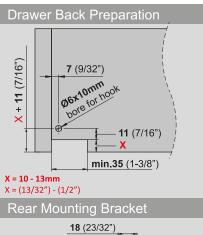

## American Type Full Extension Slide Manual









Note: Use a minimum of three screws per bracket.

## Slide Mounting Specifications



| Drawer Length | Inside cabinet o |                 | Slide Length<br>(NL) | Screw locations for frameless cabinets |                 |  |  |  |  |  |
|---------------|------------------|-----------------|----------------------|----------------------------------------|-----------------|--|--|--|--|--|
|               | Max              | Min             | , ,                  | Α                                      | В               |  |  |  |  |  |
| 229 (9")      | 310 (12-7/32")   | 270 (10-5/8")   | 261 (10-9/32")       | 133 (5-7/32")                          | 229 (9")        |  |  |  |  |  |
| 305 (12")     | 368 (14-1/2")    | 328 (12-29/32") | 319 (12-9/16")       | 165 (6-1/2")