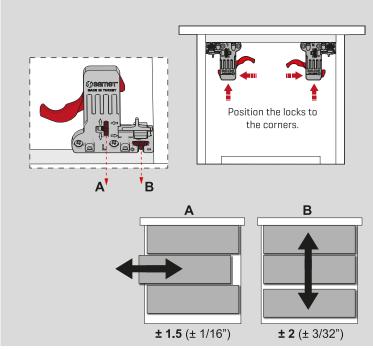

## American Type Full Extension Slide Manual

Note: Use a minimum of three screws per bracket.