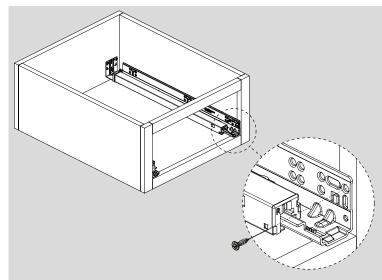

## American Type Full Extension Slide Manual

Note: Use a minimum of three screws per bracket.