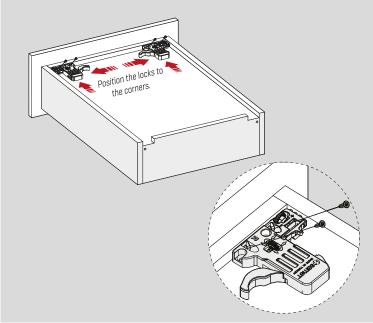

## American Type Full Extension Slide Manual

Note: Use a minimum of three screws per bracket.