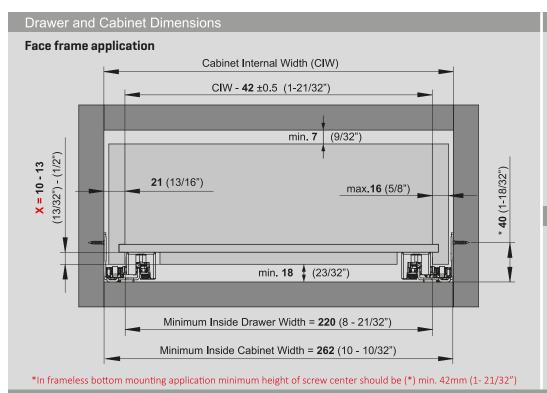

## American Type Full Extension Slide Manual









Note: Use a minimum of three screws per bracket.

## Slide Mounting Specifications



| Drawer Length | Inside cabinet o |                 | Slide Length<br>(NL) | Screw locations for frameless cabinets |                 |  |  |  |  |  |
|---------------|------------------|-----------------|----------------------|----------------------------------------|-----------------|--|--|--|--|--|
|               | Max              | Min             | , ,                  | Α                                      | В               |  |  |  |  |  |
| 229 (9")      | 310 (12-7/32")   | 270 (10-5/8")   | 261 (10-9/32")       | 133 (5-7/32")                          | 229 (9")        |  |  |  |  |  |
| 305 (12")     | 368 (14-1/2")    | 328 (12-29/32") | 319 (12-9/16")       | 165 (6-1/2")