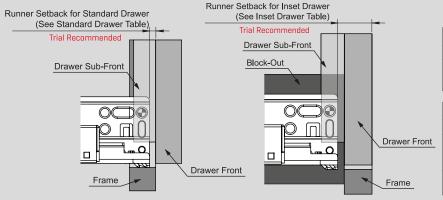

| Runner Setback (Standard Drawer) |           |             |  |  |  |  |  |  |  |  |  |
|----------------------------------|-----------|-------------|--|--|--|--|--|--|--|--|--|
|                                  |           | Setback     |  |  |  |  |  |  |  |  |  |
| Sub-Front                        | 13 (1/2") | 1.5 (1/16") |  |  |  |  |  |  |  |  |  |
| Thickness                        | 16 (5/8") | 4.5 (3/16") |  |  |  |  |  |  |  |  |  |
| THICKHESS                        | 19 (3/4") | 7.5 (5/16") |  |  |  |  |  |  |  |  |  |

| Runner Setback (Inset Drawer) |                        |                               |                |                |  |  |  |  |  |  |  |
|-------------------------------|------------------------|-------------------------------|----------------|----------------|--|--|--|--|--|--|--|
|                               |                        | Setback                       |                |                |  |  |  |  |  |  |  |
| 0.1.5.                        | 13 (1/2")              | 17.5 (11/16")                 | 20.5 (13/16")  | 23.5 (15/16")  |  |  |  |  |  |  |  |
| Sub-Front<br>Thickness        | 16 (5/8")              | 20.5 (13/16")                 | 23.5 (15/16")  | 26.5 (1-1/32") |  |  |  |  |  |  |  |
|                               | 19 (3/4")              | 23.5 (15/16")                 | 26.5 (1-1/32") | 29.5 (1-5/32") |  |  |  |  |  |  |  |
|                               |                        | 16 (5/8") 19 (3/4") 22 (7/8") |                |                |  |  |  |  |  |  |  |
|                               | Drawer Front Thickness |                               |                |                |  |  |  |  |  |  |  |