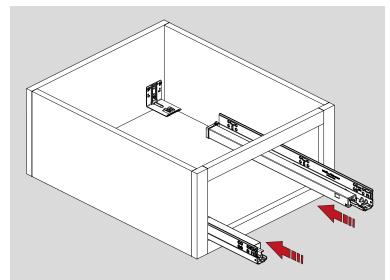

## American Type Full Extension Slide Manual

Note: Use a minimum of three screws per bracket.