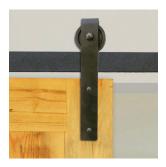

## 3" Hook Style Carrier Kit

Transform any space with a harmonious blend of old and new. Knape & Vogt's classic black Aluminum Flat Rail Barn Door Hardware is sleek and quiet. Four unique carrier styles offer understated appeal in a host of settings from loft or office to cabinet, wall unit, bedroom or studio.

## **Carrier Dimensions**

| Top of rail to top of carrier        | 3-3/8" |
|--------------------------------------|--------|
| A. Overall length of strap and wheel | 12"    |
| B. Width of strap                    | 1-5/8" |
| C. Wheel width                       | 3"     |
| D. Wheel thickness                   | 1"     |