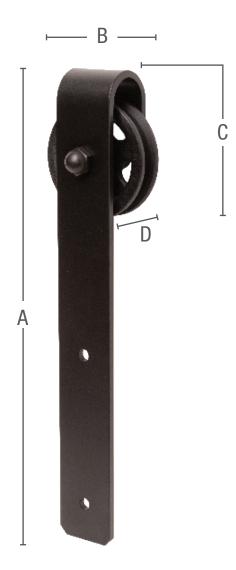

## **Carrier Dimensions**

| Top of rail to top of carrier        | 3-3/8" |
|--------------------------------------|--------|
| A. Overall length of strap and wheel | 12"    |
| B. Width of strap                    | 1-5/8" |
| C. Wheel width                       | 3"     |
| D. Wheel thickness                   | 1"     |