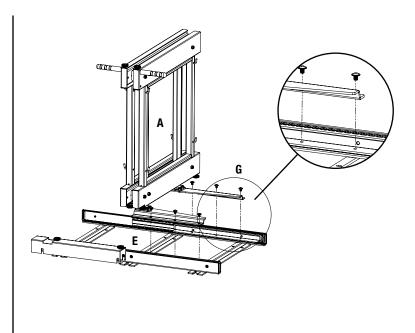

## Installation shown for LEFT cabinet openings, reverse instructions for RIGHT cabinet openings.

Attach the support feet (B) to the bottom of the center sliding assembly (A) using 6 - M5 x 8mm (G) screws and 6 - lock nuts (J).

## **Installation (continued)**

Adjust and tighten the position of the bottom guide rollers for either a right- or left-hand unit.

Attach center assembly (A) with feet to the slide base (E) with remaining 6 - M5 x 8mm (G) screws.

Attach front guide stop channel (C), replacing 2 - short M4 screws with 2 - longer M4 x 8mm (H) screws.

Set front guide stop (**C**) height to allow for proper roller clearance and operation.

Position and align completed unit in cabinet. Recommended to place completed unit at least 2.5" from side of cabinet and 2.75" from front edge of cabinet. Temporarily place at least one basket (F) on each side of the frame assembly and verify that both baskets will clear the opening when operating the product.