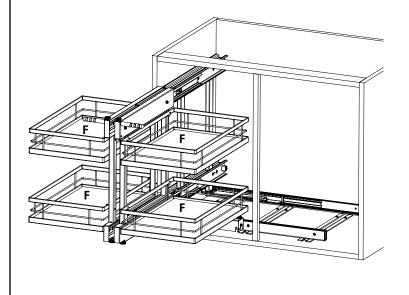

Once final position and proper clearances are confirmed, remove the baskets and install bottom frame to the base cabinet with 12 - ST4 x 14 (I) wood screws through the mounting brackets into the cabinet base.

**9** Install the 4 - baskets (**F**), 2 on each side of center frame.