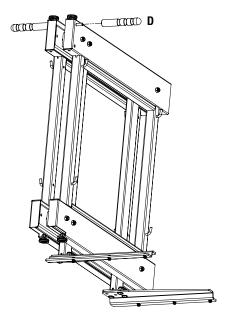

orner Unit Installation Instructions**

Inspect all parts and read all instructions prior to beginning assembly and installation.



### **Product Assemblies**

BCUS-LR-15-CH

For ease of installation, assemble and install before countertop is installed on cabinets.

#### **Tools Required**

- · Phillips Head Screwdriver
- Drill with 1/16" (1.5mm) bit
- Tape Measure

#### **Parts Included**

A: Center Slide Assembly (1)

B: Support Feet (2)

F: Basket (4)

C: Front Guide Stop Channel(1) D: Pull Handle (2)





















## Installation shown for LEFT cabinet openings, reverse instructions for RIGHT cabinet openings.

Attach the support feet (B) to the bottom of the center sliding assembly (A) using 6 - M5 x 8mm (G) screws and 6 - lock nuts (J).



Install screw on pull handles (D).



## **Installation (continued)**

Adjust and tighten the position of the bottom guide rollers for either a right- or left-hand unit.



Attach center assembly (A) with feet to the slide base (E) with remaining 6 - M5 x 8mm (G) screws.



Attach front guide stop channel (C), replacing 2 - short M4 screws with 2 - longer M4 x 8mm (H) screws.



Set front guide stop (**C**) height to allow for proper roller clearance and operation.



Position and align completed unit in cabinet. Recommended to place completed unit at least 2.5" from side of cabinet and 2.75" from front edge of cabinet. Temporarily place at least one basket (F) on each side of the frame assembly and verify that both baskets will clear the opening when operating the product.



Once final position and proper clearances are co