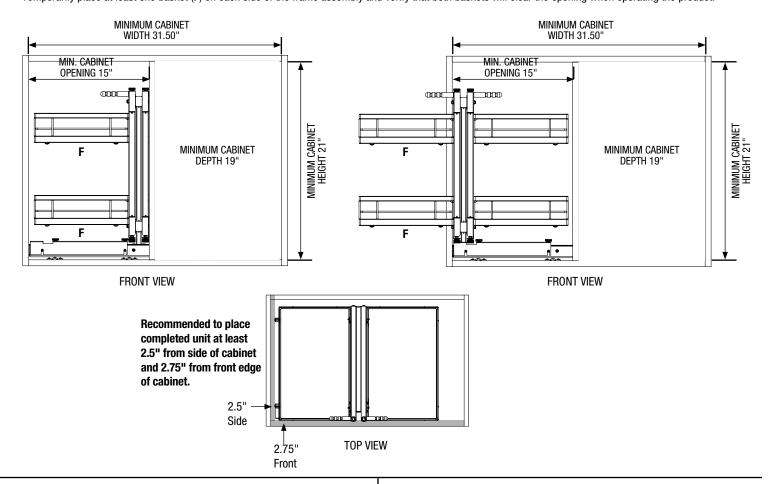

Attach front guide stop channel (C), replacing 2 - short M4 screws with 2 - longer M4 x 8mm (H) screws.

Set front guide stop (**C**) height to allow for proper roller clearance and operation.

Position and align completed unit in cabinet. Recommended to place completed unit at least 2.5" from side of cabinet and 2.75" from front edge of cabinet. Temporarily place at least one basket (F) on each side of the frame assembly and verify that both baskets will clear the opening when operating the product.