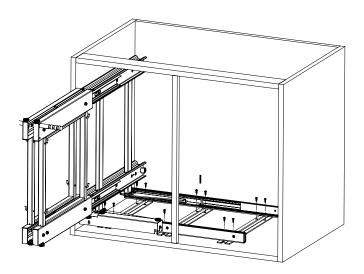

## Installation shown for LEFT cabinet openings, reverse instructions for RIGHT cabinet openings.

Attach the support feet (B) to the bottom of the center sliding assembly (A) using 6 - M5 x 8mm (G) screws and 6 - lock nuts (J).

## **Installation (continued)**

Adjust and tighten the position of the bottom guide rollers for either a right- or left-hand unit.

Attach center assembly (A) with feet to the slide base (E) with remaining 6 - M5 x 8mm (G) screws.

Attach front guide stop channel (C), replacing 2 - short M4 screws with 2 - longer M4 x 8mm (H) screws.

Set front guide stop (**C**) height to allow for proper roller clearance and operation.

Position and align completed unit in cabinet. Recommended to place completed unit at least 2.5" from side of cabinet and 2.75" from front edge of cabinet. Temporarily place at least one basket (F) on each side of the frame assembly and verify that both baskets will clear the opening when operating the product.