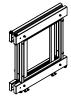

#### **Parts Included**

A: Center Slide Assembly (1)

B: Support Feet (2)

F: Basket (4)

C: Front Guide Stop Channel(1) D: Pull Handle (2)

## **Installation (continued)**

Adjust and tighten the position of the bottom guide rollers for either a right- or left-hand unit.

Attach center assembly (A) with feet to the slide base (E) with remaining 6 - M5 x 8mm (G) screws.

Attach front guide stop channel (C), replacing 2 - short M4 screws with 2 - longer M4 x 8mm (H) screws.

Set front guide stop (**C**) height to allow for proper roller clearance and operation.

Position and align completed unit in cabinet. Recommended to place completed unit at least 2.5" from side of cabinet and 2.75" from front edge of cabinet. Temporarily place at least one basket (F) on each side of the frame assembly and verify that both baskets will clear the opening when operating the product.