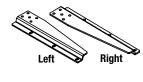

#### **Parts Included**

A: Center Slide Assembly (1)

B: Support Feet (2)

F: Basket (4)

C: Front Guide Stop Channel(1) D: Pull Handle (2)

Install screw on pull handles (D).