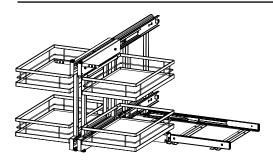

#### **Parts Included**

A: Center Slide Assembly (1)

B: Support Feet (2)

F: Basket (4)

C: Front Guide Stop Channel(1) D: Pull Handle (2)

## Installation shown for LEFT cabinet openings, reverse instructions for RIGHT cabinet openings.

Attach the support feet (B) to the bottom of the center sliding assembly (A) using 6 - M5 x 8mm (G) screws and 6 - lock nuts (J).

## **Installation (continued)**

Adjust and tighten the position of the bottom guide rollers for either a right- or left-hand unit.

Attach center assembly (A) with feet to the slide base (E) with remaining 6 - M5 x 8mm (G) screws.

Attach front guide stop channel (C), replacing 2 - short M4 screws with 2 - longer M4 x 8mm (H) screws.

Set front guide stop (**C**) height to allow for proper roller clearance and operation.

Position and align completed unit in cabinet. Recommended to place completed unit at least 2.5" from side of cabinet and 2.75" from front edge of cabinet. Temporarily place at least one basket (F) on each side of the frame assembly and verify that both baskets will clear the opening when operating the product.

Once final position and proper clearances are confirmed, remove the baskets and install bottom frame to the base cabinet with 12 - ST4 x 14 (I) wood screws through the mounting brackets into the cabinet base.

**9** Install the 4 - baskets (**F**), 2 on each side of center frame.