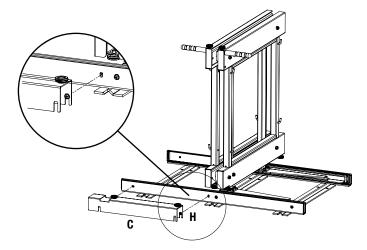

Attach front guide stop channel (C), replacing 2 - short M4 screws with 2 - longer M4 x 8mm (H) screws.

Set front guide stop (**C**) height to allow for proper roller clearance and operation.

Position and align completed unit in cabinet. Recommended to place completed unit at least 2.5" from side of cabinet and 2.75" from front edge of cabinet. Temporarily place at least one basket (F) on each side of the frame assembly and verify that both baskets will clear the opening when operating the product.