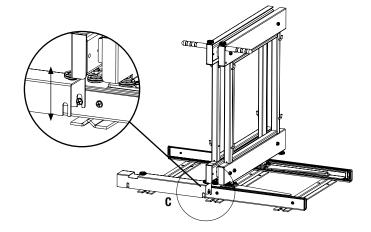

Attach front guide stop channel (C), replacing 2 - short M4 screws with 2 - longer M4 x 8mm (H) screws.

Set front guide stop (**C**) height to allow for proper roller clearance and operation.

Position and align completed unit in cabinet. Recommended to place completed unit at least 2.5" from side of cabinet and 2.75" from front edge of cabinet. Temporarily place at least one basket (F) on each side of the frame assembly and verify that both baskets will clear the opening when operating the product.