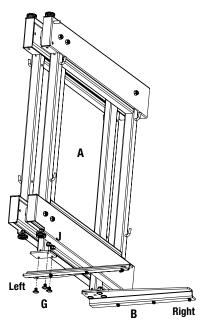

## Installation shown for LEFT cabinet openings, reverse instructions for RIGHT cabinet openings.

Attach the support feet (B) to the bottom of the center sliding assembly (A) using 6 - M5 x 8mm (G) screws and 6 - lock nuts (J).