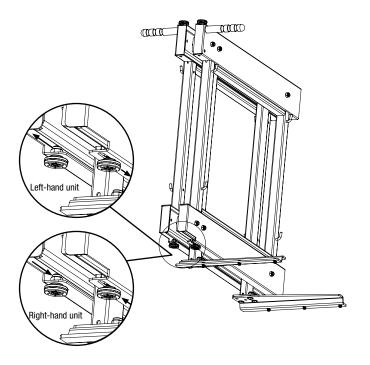

## **Installation (continued)**

Adjust and tighten the position of the bottom guide rollers for either a right- or left-hand unit.

Attach center assembly (A) with feet to the slide base (E) with remaining 6 - M5 x 8mm (G) screws.