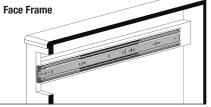

Model: 8650FM Soft-Close Full Extension Drawer Slide

Mounting: Side Load Class: 150 lbs.

**Disconnect:** Butterfly Lever

**Hole Pattern:** 32mm and Traditional

Face Frame Mounting: Requires slide to be blocked

out. See Face Frame diagram.

Type: Ball-Bearing

Travel: Full Extension: 18"- 28"

Less than Full Extension: 14" = 11"; 16" = 15"

Finish: Zinc

**Length:** 14", 16", 18", 20", 22", 24", 26", 28" **Clearance:** .51" + .01"-.0" on each side