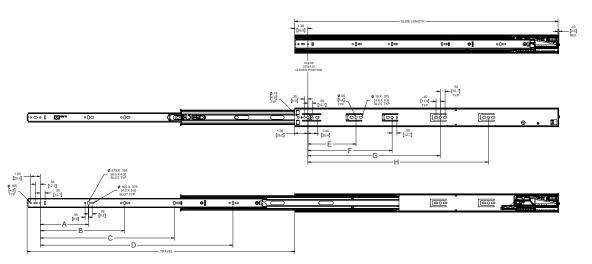

## 8650FM Heavy-Duty Soft-Close Full Extension Drawer Slide

| SKU<br>Number | Length<br>inch/mm | Travel inch/mm | A<br>inch/mm     | B<br>inch/mm     | C<br>inch/mm      | D<br>inch/mm      | E<br>inch/mm     | F<br>inch/mm     | G<br>Inch/mm      | H<br>Inch/mm      |
|---------------|-------------------|----------------|------------------|------------------|-------------------|-------------------|------------------|------------------|-------------------|-------------------|
| 8650FMB 14    | 13.8"<br>[350mm]  | 11"<br>[279mm] | -                | -                | 4.82"<br>[122mm]  | -                 | 5.04"<br>[128mm] | -                | -                 | _                 |
| 8650FMB 16    | 15.8"<br>[400mm]  | 15"<br>[381mm] | 5.04"<br>[128mm] | -                | 6.85"<br>[174mm]  | -                 | 5.04"<br>[128mm] | 7.56"<br>[192mm] | -                 |                   |
| 8650FMB 18    | 17.7"<br>[450mm]  | 18"<br>[457mm] | 5.04"<br>[128mm] | -                | 8.88"<br>[226mm]  | -                 | 5.04"<br>[128mm] | 8.82"<br>[224mm] | -                 |                   |
| 8650FMB 20    | 19.7"<br>[500mm]  | 20"<br>[508mm] | 5.04"<br>[128mm] | -                | 9.92"<br>[252mm]  | -                 | 5.04"<br>[128mm] | 8.82"<br>[224mm] | 11.34"<br>[288mm] |                   |
| 8650FMB 22    | 21.7"<br>[550mm]  | 22"<br>[559mm] | 5.04"<br>[128mm] | -                | 10.95"<br>[278mm] | 15"<br>[381mm]    | 5.04"<br>[128mm] | 8.82"<br>[224mm] | 12.60"<br>[320mm] |                   |
| 8650FMB 24    | 23.6"<br>[600mm]  | 24"<br>[610mm] | 5.04"<br>[128mm] | 8.82"<br>[224mm] | 11.98"<br>[304mm] | 16.38"<br>[416mm] | 5.04"<br>[128mm] | 8.82"<br>[224mm] | 13.86"<br>[352mm] |                   |
| 8650FMB 26    | 25.6"<br>[650mm]  | 26"<br>[660mm] | 5.04"<br>[128mm] | 8.82"<br>[224mm] | 13.01"<br>[331mm] | 19"<br>[482mm]    | 5.04"<br>[128mm] | 8.82"<br>[224mm] | 13.86"<br>[352mm] | 16.38"<br>[416mm] |
| 8650FMB 28    | 27.6"<br>[700mm]  | 28"<br>[711mm] | 5.04"<br>[128mm] | 8.82"<br>[224mm] | 14.04"<br>[357mm] | 20.16"<br>[512mm] | 5.04"<br>[128mm] | 8.82"<br>[224mm] | 13.86"<br>[352mm] | 18.90"<br>[480mm] |