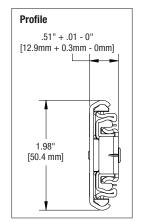

out. See Face Frame diagram.

Type: Ball-Bearing

Travel: Full Extension: 18"- 28"

Less than Full Extension: 14" = 11"; 16" = 15"

Finish: Zinc

**Length:** 14", 16", 18", 20", 22", 24", 26", 28" **Clearance:** .51" + .01"-.0" on each side

**Height:** 1.98" [50.4mm]

Packaging: Bulk Pack (8650B): all sizes - 5 pair

per carton

Action: Telescopic