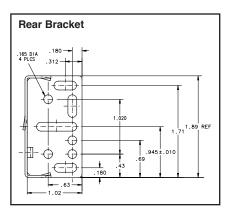

## **INSTALLATION INSTRUCTIONS:**

NOTE: For ease of installation, the drawer and cabinet members of the drawer slide should be separated by depressing the disconnect lever prior to installing.

- Align the face-frame bracket to the front of the cabinet member so that the emboss of the bracket lines up with the first euro hole of the cabinet member located 1-3/8" [35mm] from the front edge of the cabinet member. See figure 1.
- 2. Snap the face-frame bracket onto the cabinet member by nesting the slide on the inside bottom of the bracket and pressing into place. See figure 1.
- Snap the rear bracket on the cabinet member by nesting the slide on the inside bottom of the bracket and pressing into place. See Figure 1.
- 4. Position the face-frame bracket behind the face frame opening and move it forward until the bracket stop hits the inside of the face frame opening. Install a screw into the slotted mounting hole. Do not tighten the screw completely at this time.
- Extend the rear bracket until it comes in contact with the back wall or blocking used to secure the rear bracket.
- Secure the rear bracket to the cabinet with a screw in a oval hole. Secure the front bracket with a screw in the round hole of the bracket and tighten the original screw. See Figure 2.
- 7. Repeat steps 2 to 7 for the other drawer cabinet member.
- 8. Inset the drawer members into the cabinet members, fully close drawer and check for proper fit.
- Adjust the vertical positions if necessary and install additional screws in the rear bracket. See Figure 3.