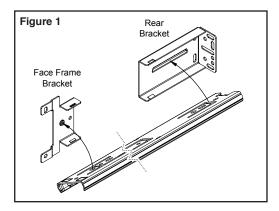

## **INSTALLATION INSTRUCTIONS:**

NOTE: For ease of installation, the drawer and cabinet members of the drawer slide should be separated by depressing the disconnect lever prior to installing.

- Align the face-frame bracket to the front of the cabinet member so that the emboss of the bracket lines up with the first euro hole of the cabinet member located 1-3/8" [35mm] from the front edge of the cabinet member. See figure 1.
- 2. Snap the face-frame bracket onto the cabinet member by nesting the slide on the inside bottom of the bracket and pressing into place. See figure 1.
- Snap the rear bracket on the cabinet member by nesting the slide on the inside bottom of the bracket and pressing into place. See Figure 1.
- 4. Position the face-frame bracket behind the face frame opening and move it forward until the bracket stop hits the inside of the face frame opening. Install a screw into the slotted mounting hole. Do not tighten the screw completely at this time.
- Extend the rear bracket until it comes in contact with the back wall or blocking used to secure the rear bracket.
- Secure the rear bracket to the cabinet with a screw in a oval hole. Secure the front bracket with a screw in the round hole of the bracket and tighten the original screw. See Figure 2.
- 7. Repeat steps 2 to 7 for the other drawer cabinet member.
- 8. Inset the drawer members into the cabinet members, fully close drawer and check for proper fit.
- Adjust the vertical positions if necessary and install additional screws in the rear bracket. See Figure 3.