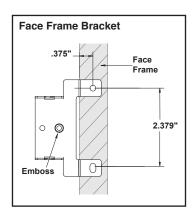

## **INSTALLATION INSTRUCTIONS:**

NOTE: For ease of installation, the drawer and cabinet members of the drawer slide should be separated by depressing the disconnect lever prior to installing.

- Align the face-frame bracket to the front of the cabinet member so that the emboss of the bracket lines up with the first euro hole of the cabinet member located 1-3/8" [35mm] from the front edge of the cabinet member. See figure 1.
- 2. Snap the face-frame bracket onto the cabinet member by nesting the slide on the inside bottom of the bracket and pressing into place. See figure 1.
- Snap the rear bracket on the cabinet member by nesting the slide on the inside bottom of the bracket and pressing into place. See Figure 1.
- 4. Position the face-frame bracket behind the face frame opening and move it forward until the bracket stop hits the inside of the face frame opening. Install a screw into the slotted mounting hole. Do not tighten the screw completely at this time.
- Extend the rear bracket until it comes in contact with the back wall or blocking used to secure the rear bracket.
- Secure the rear bracket to the cabinet with a screw in a oval hole. Secure the front bracket with a screw in the round hole of the bracket and tighten the original screw. See Figure 2.
- 7. Repeat steps 2 to 7 for the other drawer cabinet member.
- 8. Inset the drawer members into the cabinet members, fully close drawer and check for proper fit.
- Adjust the vertical positions if necessary and install additional screws in the rear bracket. See Figure 3.