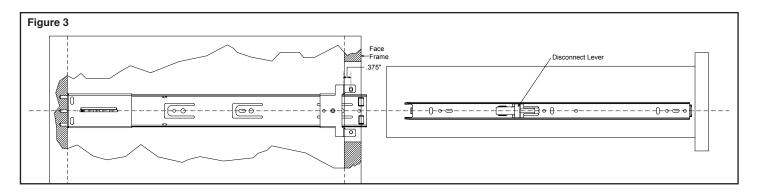

## **INSTALLATION INSTRUCTIONS:**

NOTE: For ease of installation, the drawer and cabinet members of the drawer slide should be separated by depressing the disconnect lever prior to installing.

- Align the face-frame bracket to the front of the cabinet member so that the emboss of the bracket lines up with the first euro hole of the cabinet member located 1-3/8" [35mm] from the front edge of the cabinet member. See figure 1.
- 2. Snap the face-frame bracket onto the cabinet member by nesting the slide on the inside bottom of the bracket and pressing into place. See figure 1.
- Snap the rear bracket on the cabinet member by nesting the slide on the inside bottom of the bracket and pressing into place. See Figure 1.
- 4. Position the face-frame bracket behind the face frame opening and move it forward until the bracket stop hits the inside of the face frame opening. Install a screw into the slotted mounting hole. Do not tighten the screw completely at this time.
- Extend the rear bracket until it comes in contact with the back wall or blocking used to secure the rear bracket.
- Secure the rear bracket to the cabinet with a screw in a oval hole. Secure the front bracket with a screw in the round hole of the bracket and tighten the original screw. See Figure 2.
- 7. Repeat steps 2 to 7 for the other drawer cabinet member.
- 8. Inset the drawer members into the cabinet members, fully close drawer and check for proper fit.
- Adjust the vertical positions if necessary and install additional screws in the rear bracket. See Figure 3.